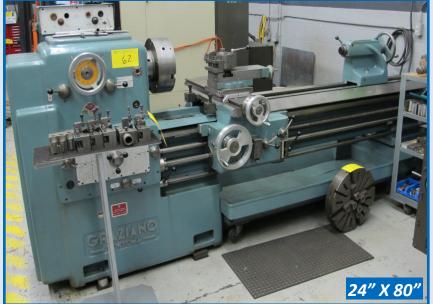

## **CNC Turning** & Machining Centers

225 Traders Blvd. East, Unit 5, Mississauga, Ontario

HITACHI SEIKI HITEC-TURN 20SII SUPER PRODUCTIVE CNC LATHE

HITACHI SEIKI VK45 CNC VERTICAL MACHINING CENTER

**GRAZIANO TORTONA** ENGINE LATHE

MORI SEIKI SL-5H CNC LATHE

HITACHI SEIKI HITEC-TURN CNC LATHE

**GRISETTI RT-A CYLINDRICAL GRINDER** 

**GRAZIANO TORTONA** ENGINE LATHE

24" X 80"

TOYOTA TACOMA PICKUP TRUCK

TOYOTA G2-4FG025 PROPANE FORKLIFT

Visit www.infinityassets.com to see additional specs, photos & videos of machines in operation