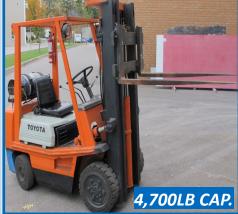

MORI SEIKI SL-5H CNC LATHE

HITACHI SEIKI HITEC-TURN CNC LATHE

**GRISETTI RT-A CYLINDRICAL GRINDER** 

**GRAZIANO TORTONA** ENGINE LATHE

24" X 80"

TOYOTA TACOMA PICKUP TRUCK

TOYOTA G2-4FG025 PROPANE FORKLIFT

Visit www.infinityassets.com to see additional specs, photos & videos of machines in operation