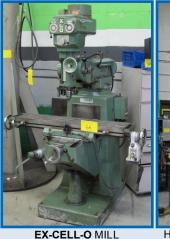

N





MORI SEIKI SL-5H CNC LATHE

## **CNC Turning** & Machining Centers

225 Traders Blvd. East, Unit 5, Mississauga, Ontario



HITACHI SEIKI HITEC-TURN 20SII SUPER PRODUCTIVE CNC LATHE



HITACHI SEIKI VK45 CNC VERTICAL MACHINING CENTER



**GRAZIANO TORTONA** ENGINE LATHE

Auction: Thursday November 3, 11:00AM (ET)

Inspection: Morning of Sale 8 AM to 11 AM

**Bid Live Onsite** & Online Via BidSpotter.com



**AUCTIONEERS** APPRAISERS • FINANCIERS

...and a lot more!

63 Maplecrete Road, Concord, Ontario L4K 1A5 Canada Tel: (905) 669-8893 • Fax: (905) 669-7512



MORI SEIKI SL-5H CNC LATHE



HITACHI SEIKI HITEC-TURN CNC LATHE





**GRISETTI RT-A CYLINDRICAL GRINDER** 



**GRAZIANO TORTONA** ENGINE LATHE

24" X 80"

TOYOTA TACOMA PICKUP TRUCK



TOYOTA G2-4FG025 PROPANE FORKLIFT





Visit www.infinityassets.com to see additional specs, photos & videos of machines in operation



REAL ESTATE AVAILABLE—CONTACT 416-819-5274

This brochure is meant merely as a guide. Infinity Asset Solutions makes no guarantee, expressed or implied, as to the accuracy of the information in this brochure. Buyers should inspect the goods beforehand to satisfy themselves. Member In Good Standing Of:













 AUCTIONS • LIQUIDATIONS FINANCING • APPRAISALS

63 Maplecrete Road, Concord, Ontario L4K 1A5 Canada infinityassets.com • Tel: (905) 669-8893 • Fax: (905) 669-7512